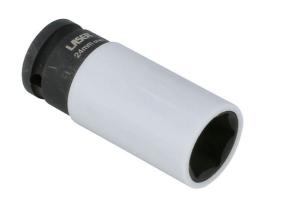

## Alloy Wheel Nut Socket 1/2"D 24mm

Wheel nut socket 24mm x 1/2"D, designed for use with Land Rover wheel nuts (OEM 217361). Manufactured from chrome molybdenum, with a thin-walled construction and a protective plastic sleeve.

- Thin walled construction with protective sleeve to prevent damage to alloy wheels.
- 24mm (equivalent to 15/16") x 85mm long x 1/2"D. •
- Manufactured from chrome molybdenum with a black phosphate finish.
- · Consumable.