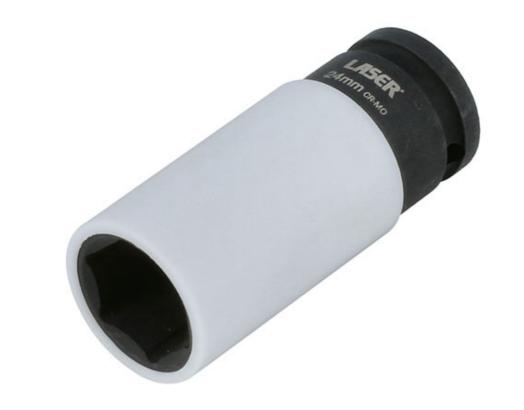

## Alloy Wheel Nut Socket 1/2"D 24mm

Wheel nut socket 24mm x 1/2"D, designed for use with Land Rover wheel nuts (OEM 217361). Manufactured from chrome molybdenum, with a thin-walled construction and a protective plastic sleeve.

- Thin walled construction with protective sleeve to prevent damage to alloy wheels.
- 24mm (equivalent to 15/16") x 85mm long x 1/2"D. •
- Manufactured from chrome molybdenum with a black phosphate finish.
- · Consumable.